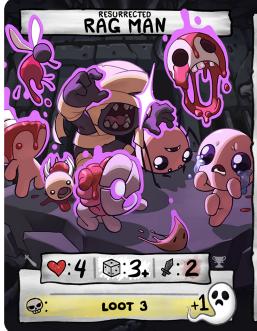

DIE.

IF THIS WOULD DIE. INSTEAD ROLL-THE RESULT PLUS THE IF NUMBER OF SOULS CONTROLLED BY ALL PLAYERS IS LESS THAN OR EQUAL TO 8, THIS HEALS TO FULL W. THE ACTIVE PLAYER GAINS ITS REWARDS. CANCELS THEIR ATTACK, THEN PUTS A RANDOM NON-EVENT MONSTER CARD IN DISCARD IN A MINION SLOT. OTHERWISE, THIS DIES.