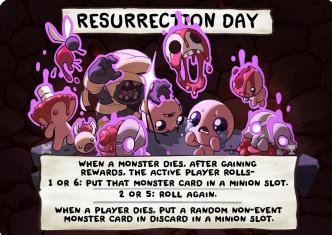

DIE.

IF THIS WOULD DIE. INSTEAD ROLL-THE RESULT PLUS THE IF NUMBER OF SOULS CONTROLLED BY ALL PLAYERS IS LESS THAN OR EQUAL TO 8, THIS HEALS TO FULL W. THE ACTIVE PLAYER GAINS ITS REWARDS. CANCELS THEIR ATTACK, THEN PUTS A RANDOM NON-EVENT MONSTER CARD IN DISCARD IN A MINION SLOT. OTHERWISE, THIS DIES.

> THIS HAS +1 TOR EACH MINION IN PLAY.

"THY DEAD MEN SHALL LIVE; TOGETHER WITH MY DEAD BODY SHALL THEY ARISE. AWAKE AND SING, YE THAT DWELL IN DUST;" ISAIAH 26:19

m