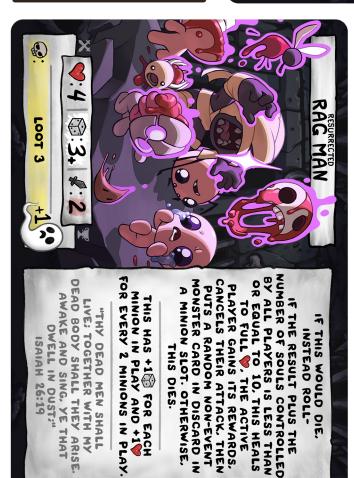

DIE.

IF THIS WOULD DIE. INSTEAD ROLL-THE RESULT PLUS THE IF NUMBER OF SOULS CONTROLLED BY ALL PLAYERS IS LESS THAN OR EQUAL TO 8, THIS HEALS TO FULL W. THE ACTIVE PLAYER GAINS ITS REWARDS. CANCELS THEIR ATTACK, THEN PUTS A RANDOM NON-EVENT MONSTER CARD IN DISCARD IN A MINION SLOT. OTHERWISE, THIS DIES.