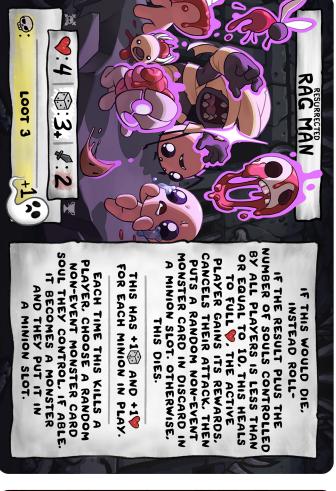

> THIS HAS +1 TOR EACH MINION IN PLAY.

"THY DEAD MEN SHALL LIVE; TOGETHER WITH MY DEAD BODY SHALL THEY ARISE. AWAKE AND SING, YE THAT DWELL IN DUST;" ISAIAH 26:19

m